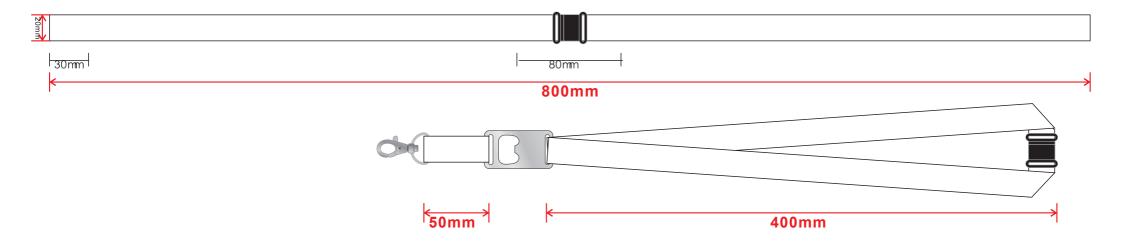

## **Lanyard Colour**

White

Dye Sublimation lanyard with Bottle Opener 20 mm \* 900 mm **Branding Method: Heat Transfer** 

## **Fitments**

Safety Break